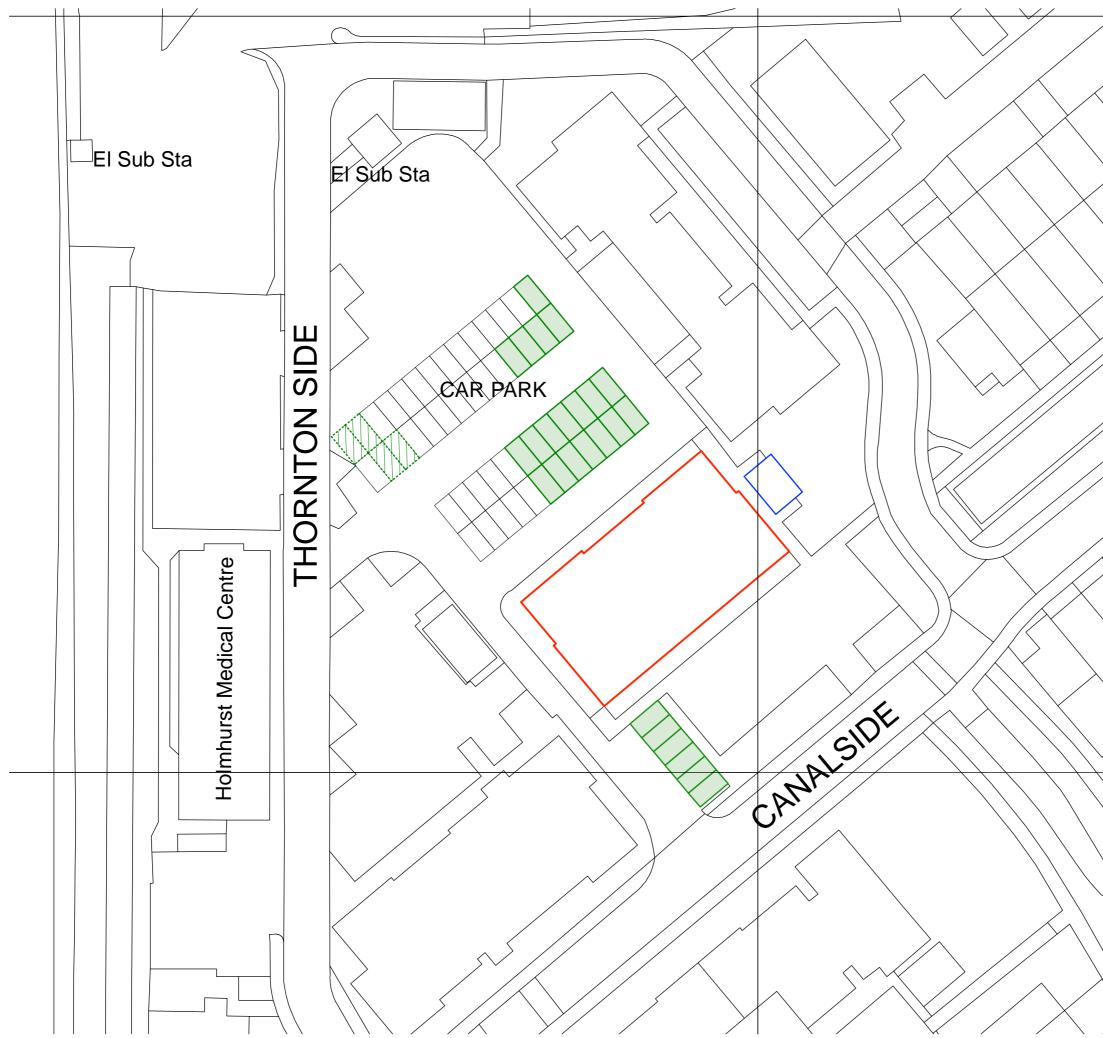

# 20/00737/F - 73 Canalside, Redhill

Crown Copyright Reserved. Reigate and Banstead Borough Council. Scale 1:1,250 Licence No - 100019405-2018

| Notoo                              |                                                                                              |
|------------------------------------|----------------------------------------------------------------------------------------------|
| Notes                              | Line denotes site boundary                                                                   |
|                                    | Line denotes site ancillary spaces                                                           |
|                                    | Denotes existing allocated car parking spaces to 73 Canalside.                               |
|                                    | Denotes 4x unallocated car parking bays for<br>allocation to new flats. Please see Transport |
| · (                                | Statement for further information.                                                           |
|                                    |                                                                                              |
|                                    |                                                                                              |
|                                    |                                                                                              |
|                                    |                                                                                              |
|                                    |                                                                                              |
|                                    |                                                                                              |
|                                    |                                                                                              |
|                                    |                                                                                              |
|                                    |                                                                                              |
|                                    |                                                                                              |
|                                    |                                                                                              |
|                                    |                                                                                              |
|                                    |                                                                                              |
|                                    |                                                                                              |
|                                    |                                                                                              |
|                                    |                                                                                              |
|                                    |                                                                                              |
|                                    |                                                                                              |
|                                    |                                                                                              |
|                                    |                                                                                              |
|                                    |                                                                                              |
|                                    | PLANNING                                                                                     |
|                                    | APPLICATION                                                                                  |
|                                    |                                                                                              |
|                                    |                                                                                              |
|                                    |                                                                                              |
|                                    |                                                                                              |
| Revision [                         | Date Description                                                                             |
| C                                  |                                                                                              |
|                                    | LEMENTS                                                                                      |
| 8                                  |                                                                                              |
| А                                  | RCHITECTS                                                                                    |
| A: 63 Riving                       | ton Street, London, EC2A 3QQ T: 020 7739 5799                                                |
| E: info@clen                       | 72 Concloide Harrow                                                                          |
|                                    |                                                                                              |
| Project                            | 73 Canalside, Homethrope<br>Surrey, RH1 2NH                                                  |
| Project                            | Surrey, RH1 2NH                                                                              |
|                                    | Surrey, RH1 2NH<br>Location Site                                                             |
| Project<br>Title                   | Surrey, RH1 2NH<br>Location Site<br>Plan                                                     |
| Project                            | Surrey, RH1 2NH<br>Location Site                                                             |
| Project<br>Title                   | Surrey, RH1 2NH<br>Location Site<br>Plan                                                     |
| Project<br>Title<br>Scale          | Surrey, RH1 2NH<br>Location Site<br>Plan<br>1:500@A3                                         |
| Project<br>Title<br>Scale<br>Date. | Surrey, RH1 2NH<br>Location Site<br>Plan<br>1:500@A3<br>18/08/2020<br>AM                     |