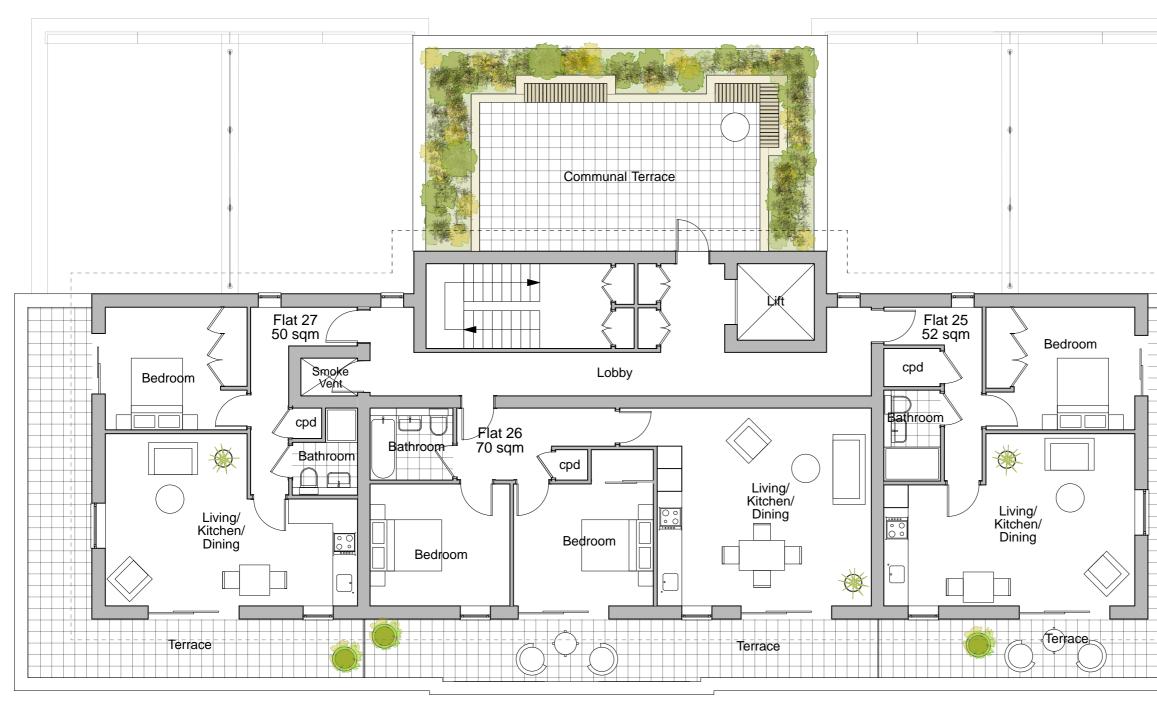

r Planning |
|----------|----------|-------------------------------|
| Revision | Date     | Description                   |

## CLEMENTS & PORT ER ARCHITECTS

A: 63 Rivington Street, London, EC2A 3QQ T: 020 7739 5799 E: info@clementsporter.co.uk W: www.clementsporter.co.uk

| Project     | 73 Canalside, Homethrope<br>Surrey, RH1 2NH |  |
|-------------|---------------------------------------------|--|
| Title       | East Elevation<br>Proposed                  |  |
| Scale       | 1:100@A3                                    |  |
| Date.       | 29.10.19                                    |  |
| Drawn By    | AM                                          |  |
| Drawing No. | 994.213A                                    |  |

Do not scale from this drawing



Do not scale from this drawing







5m

Do not scale from this drawing





|                                                          | Surrey, RH1 2NH             |  |  |
|----------------------------------------------------------|-----------------------------|--|--|
| Title                                                    | Roof Floor Plan<br>Proposed |  |  |
| Scale                                                    | 1:100@A3                    |  |  |
| Date.                                                    | 29.10.19                    |  |  |
| Drawn By                                                 | AM                          |  |  |
| Drawing No.                                              | 944.206A                    |  |  |
| Do not scale from this drawing This drawing is copyright |