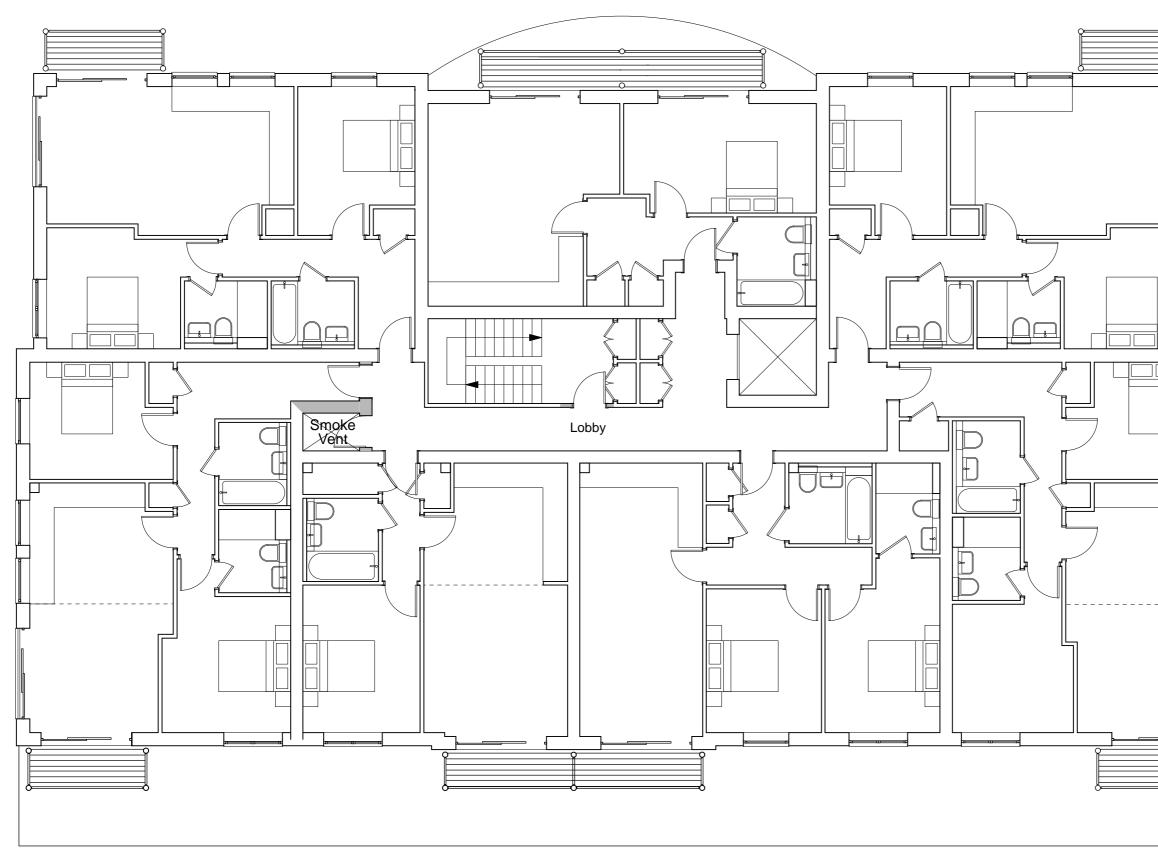

A 3QQ T: 020 7739 5799 |
| <br> <br> | E: info@clementsp<br>Project | 73 Canalside, Homethrope               |
| <br> <br> |                              | Surrey, RH1 2NH                        |
|           | Title                        | Ground Floor Plan                      |
|           |                              | Proposed                               |
|           | Scale                        | 1:100@A3                               |
|           | Date.                        | 28/05/2020                             |
|           | Drawn By                     | AM                                     |
|           | Drawing No.                  | 994.201                                |
| 5m        | Do not scale from t          | his drawing This drawing is copyright  |





Do not scale from this drawing