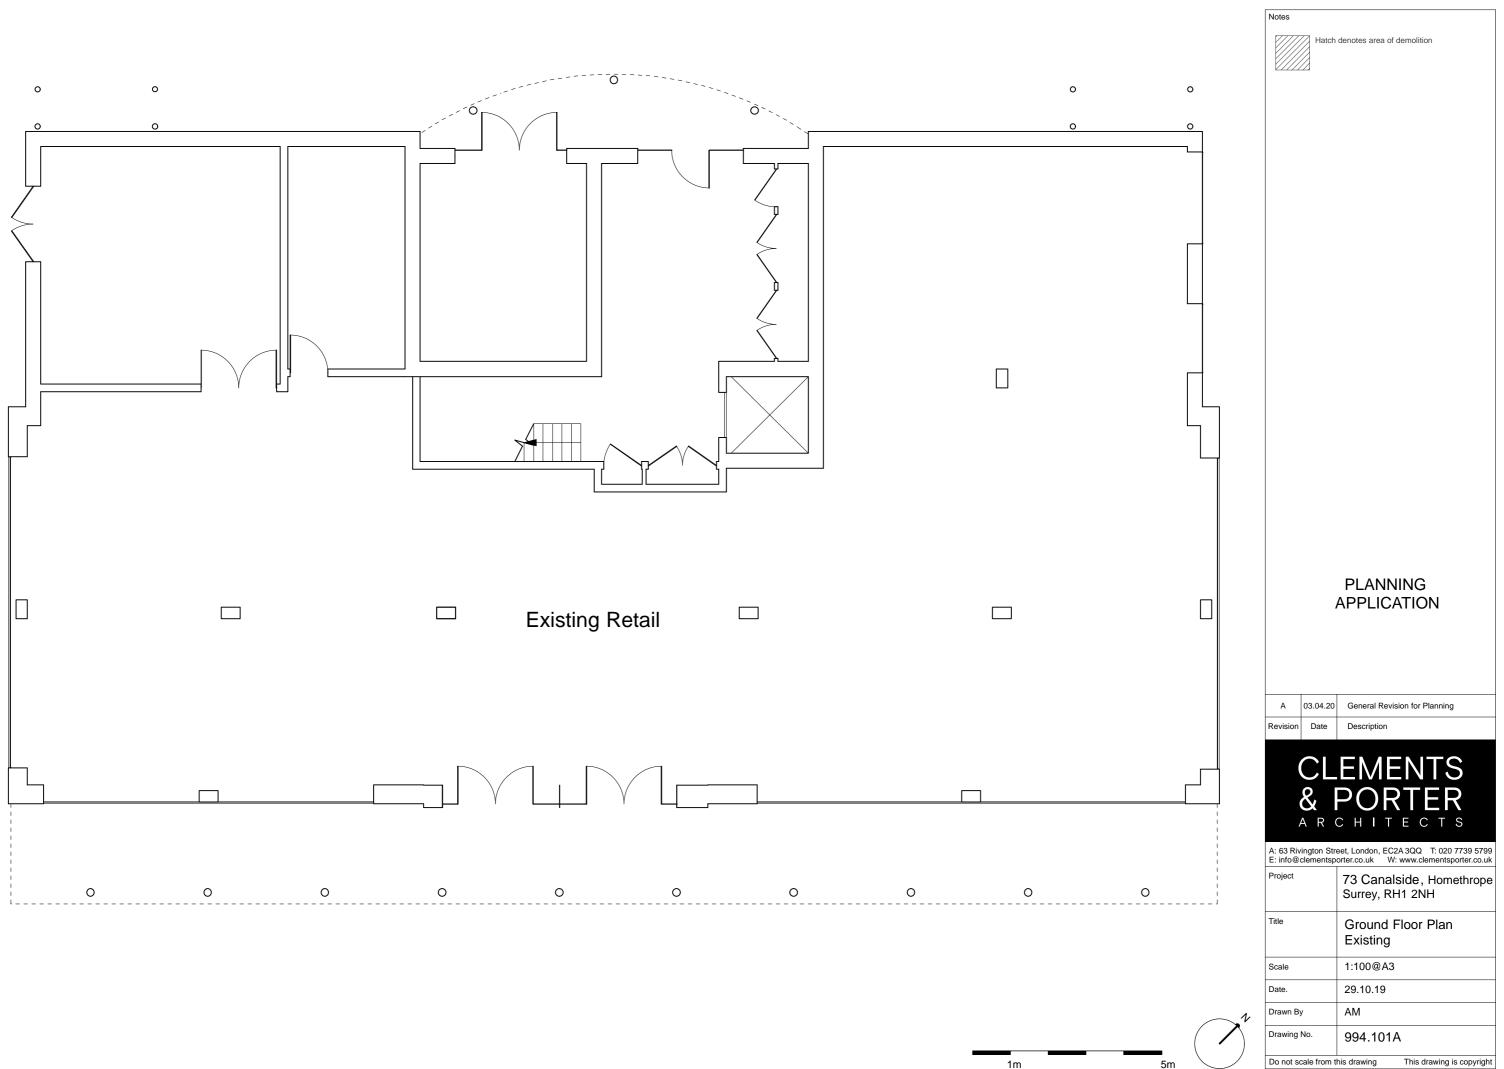

 $\checkmark$ 

|           | Notes                        |                                        |
|-----------|------------------------------|----------------------------------------|
|           |                              |                                        |
|           |                              |                                        |
| 0         |                              |                                        |
|           |                              |                                        |
| <u> </u>  |                              |                                        |
|           |                              |                                        |
|           |                              |                                        |
|           |                              |                                        |
|           |                              |                                        |
| r-ł       |                              |                                        |
|           |                              |                                        |
|           |                              |                                        |
| <u> </u>  |                              |                                        |
|           |                              |                                        |
|           |                              |                                        |
| Г         |                              |                                        |
|           |                              |                                        |
| <u> </u>  |                              |                                        |
|           |                              |                                        |
|           |                              |                                        |
|           |                              |                                        |
|           |                              |                                        |
|           |                              |                                        |
|           |                              |                                        |
|           |                              |                                        |
|           |                              |                                        |
|           |                              |                                        |
|           |                              |                                        |
|           |                              |                                        |
|           |                              |                                        |
|           | Revision Date                | Description                            |
|           |                              |                                        |
|           |                              | EMENTS<br>PORTER                       |
|           | &                            | PORTER                                 |
|           | AR                           | СНІТЕСТЅ                               |
|           |                              | eet, London, EC2A 3QQ T: 020 7739 5799 |
| <br> <br> | E: info@clementsp<br>Project | 73 Canalside, Homethrope               |
| <br> <br> |                              | Surrey, RH1 2NH                        |
|           | Title                        | Ground Floor Plan                      |
|           |                              | Proposed                               |
|           | Scale                        | 1:100@A3                               |
|           | Date.                        | 28/05/2020                             |
|           | Drawn By                     | AM                                     |
|           | Drawing No.                  | 994.201                                |
| 5m        | Do not scale from t          | his drawing This drawing is copyright  |