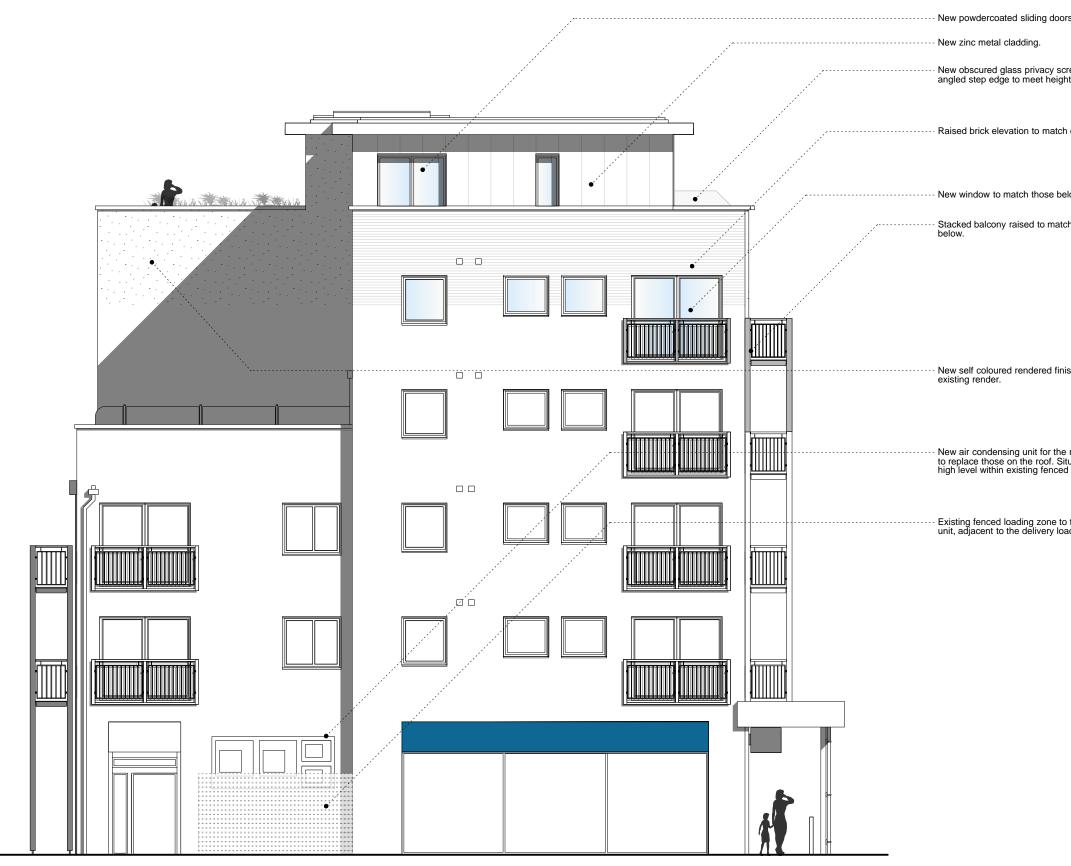

--- New door to match those below.

Stacked balcony raised to match those

New window to match those below.

Raised brick elevation to match existing.

Notes