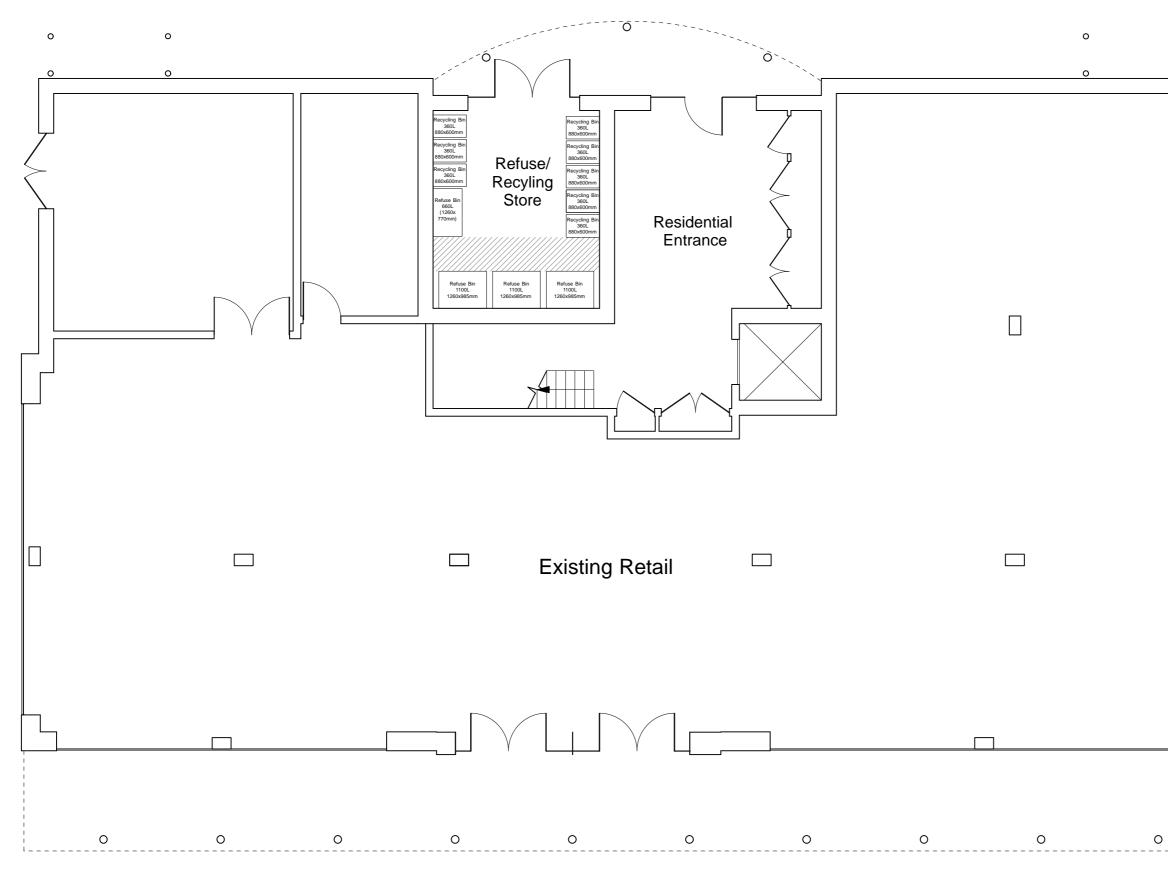

 $\checkmark$ 

|           | Notes                        |                                        |
|-----------|------------------------------|----------------------------------------|
|           |                              |                                        |
|           |                              |                                        |
| 0         |                              |                                        |
|           |                              |                                        |
| <u> </u>  |                              |                                        |
|           |                              |                                        |
|           |                              |                                        |
|           |                              |                                        |
|           |                              |                                        |
| r-ł       |                              |                                        |
|           |                              |                                        |
|           |                              |                                        |
| <u> </u>  |                              |                                        |
|           |                              |                                        |
|           |                              |                                        |
| Г         |                              |                                        |
|           |                              |                                        |
| <u> </u>  |                              |                                        |
|           |                              |                                        |
|           |                              |                                        |
|           |                              |                                        |
|           |                              |                                        |
|           |                              |                                        |
|           |                              |                                        |
|           |                              |                                        |
|           |                              |                                        |
|           |                              |                                        |
|           |                              |                                        |
|           |                              |                                        |
|           |                              |                                        |
|           | Revision Date                | Description                            |
|           |                              |                                        |
|           |                              | EMENTS<br>PORTER                       |
|           | &                            | PORTER                                 |
|           | AR                           | СНІТЕСТЅ                               |
|           |                              | eet, London, EC2A 3QQ T: 020 7739 5799 |
| <br> <br> | E: info@clementsp<br>Project | 73 Canalside, Homethrope               |
| <br> <br> |                              | Surrey, RH1 2NH                        |
|           | Title                        | Ground Floor Plan                      |
|           |                              | Proposed                               |
|           | Scale                        | 1:100@A3                               |
|           | Date.                        | 28/05/2020                             |
|           | Drawn By                     | AM                                     |
|           | Drawing No.                  | 994.201                                |
| 5m        | Do not scale from t          | his drawing This drawing is copyright  |