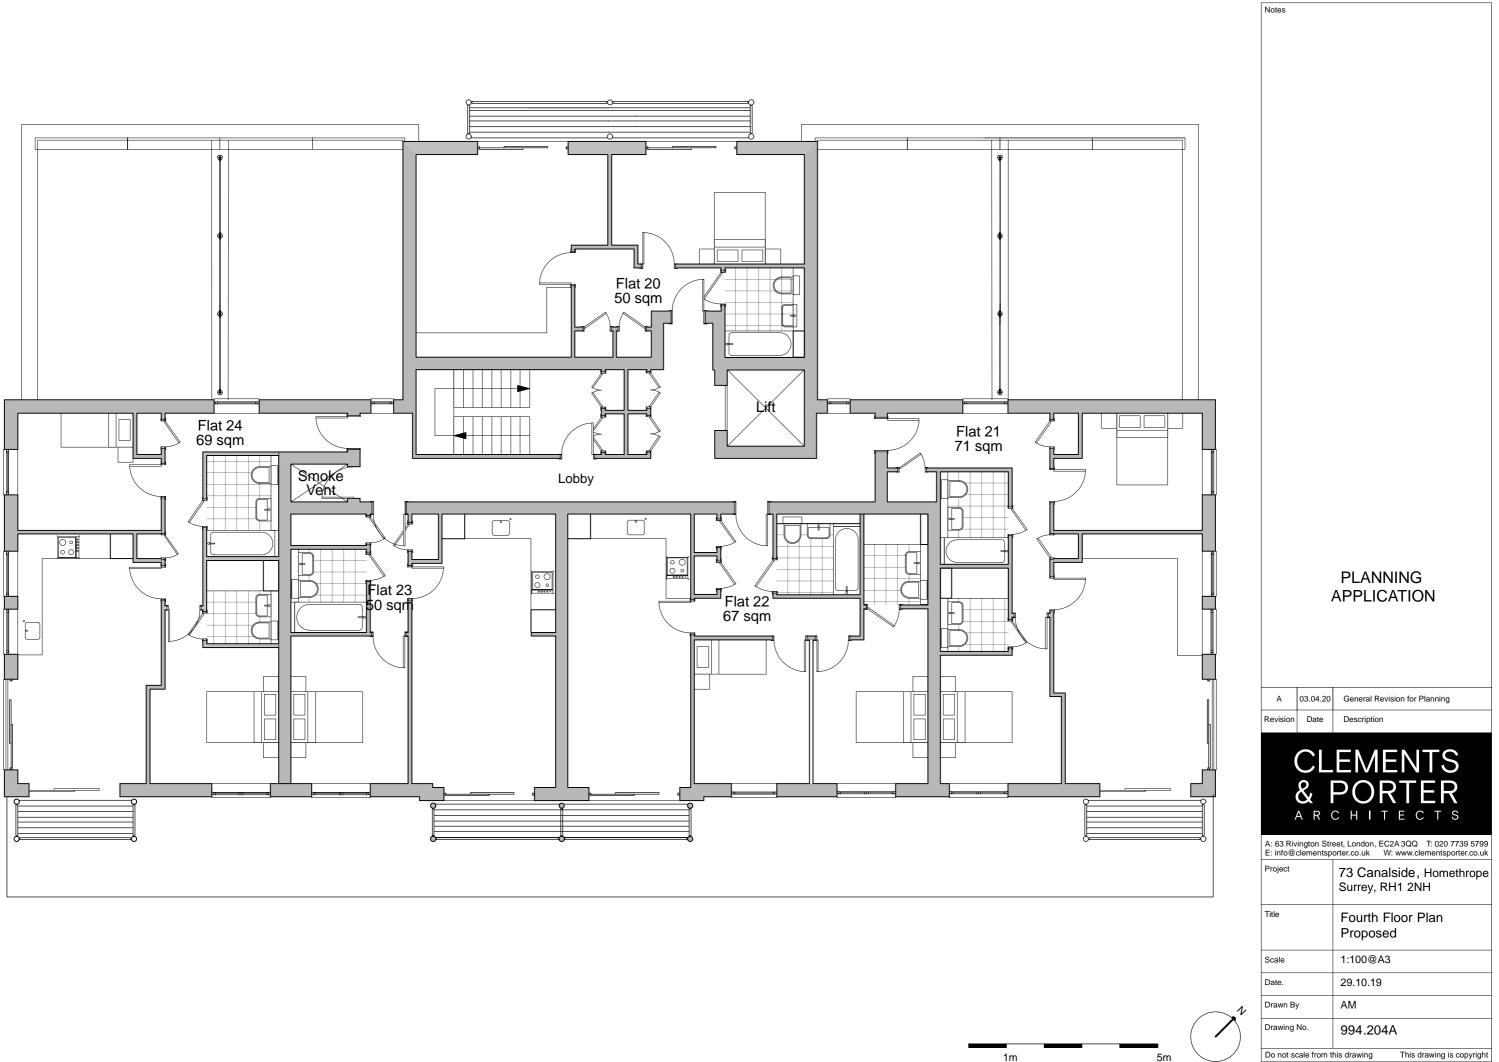

for Planning |
|----------|----------|-------------------------------|
| Revision | Date     | Description                   |

## CLEMENTS & PORT ER ARCHITECTS

A: 63 Rivington Street, London, EC2A 3QQ T: 020 7739 5799 E: info@clementsporter.co.uk W: www.clementsporter.co.uk

| Project     | 73 Canalside, Homethrope<br>Surrey, RH1 2NH |  |
|-------------|---------------------------------------------|--|
| Title       | East Elevation<br>Proposed                  |  |
| Scale       | 1:100@A3                                    |  |
| Date.       | 29.10.19                                    |  |
| Drawn By    | AM                                          |  |
| Drawing No. | 994.213A                                    |  |

Do not scale from this drawing



Do not scale from this drawing







5m

Do not scale from this drawing





|                                                          | Surrey, RH1 2NH             |  |  |
|----------------------------------------------------------|-----------------------------|--|--|
| Title                                                    | Roof Floor Plan<br>Proposed |  |  |
| Scale                                                    | 1:100@A3                    |  |  |
| Date.                                                    | 29.10.19                    |  |  |
| Drawn By                                                 | AM                          |  |  |
| Drawing No.                                              | 944.206A                    |  |  |
| Do not scale from this drawing This drawing is copyright |